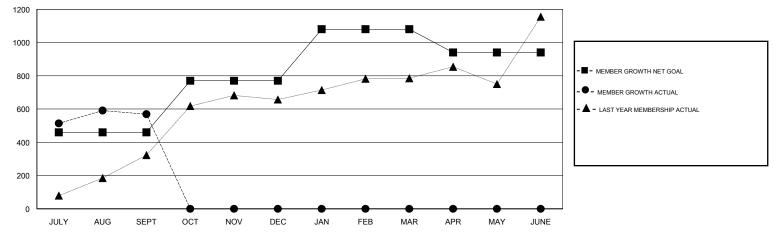

## GOALS AND ACTUAL MEMBERS CUMULATIVE

| DROPPED CLUBS: 1  DROPPED MEMBERS |     | 87 CLUBS OF 218 ADDED 1 OR MORE<br>NEW MEMBERS | GENDER DISTRIBUTION  MALE 8,757 (90.58%)  FEMALE 911 (9.42%)  Women Percentage Fiscal Year Goal: 3% |  |       |
|-----------------------------------|-----|------------------------------------------------|-----------------------------------------------------------------------------------------------------|--|-------|
| DECEASED                          | 6   | OLIOV HEDE FOR OURSELS ATIVE                   | TOTAL FAMILY UNIT MEMBERS                                                                           |  | 1,254 |
| CLUB CANCELLED 0 OTHER 180        |     | CLICK HERE FOR CUMULATIVE  MEMBERSHIP DATA     | FAMILY MEMBERS PAYING HALF                                                                          |  | 689   |
| TOTAL                             | 186 |                                                | 5525                                                                                                |  |       |

# GMT: N S SANKAR LOCATION INDIA GMT CA Clubs Members

|               | Club          | s           |               | Members               |                           |                         |                                              |  |
|---------------|---------------|-------------|---------------|-----------------------|---------------------------|-------------------------|----------------------------------------------|--|
|               | RESULTS FOR   | R 2018-2019 |               | RESULTS FOR 2018-2019 |                           |                         |                                              |  |
| QUARTER       | NEW CLUB GOAL | NEW CLUBS   | DROPPED CLUBS | QUARTER               | MEMBER GROWTH NET<br>GOAL | MEMBER GROWTH<br>ACTUAL | DROPPED MEMBERS ACTUAL (including transfers) |  |
| JULY/AUG/SEPT | 3             | 15          | 1             | JULY/AUG/SEPT         | 460                       | 783                     | 186                                          |  |
| OCT/NOV/DEC   | 3             | 0           | 0             | OCT/NOV/DEC           | 310                       | 0                       | 0                                            |  |
| JAN/FEB/MAR   | 3             | 0           | 0             | JAN/FEB/MAR           | 310                       | 0                       | 0                                            |  |
| APR/MAY/JUNE  | 3             | 0           | 0             | APR/MAY/JUNE          | -140                      | 0                       | 0                                            |  |