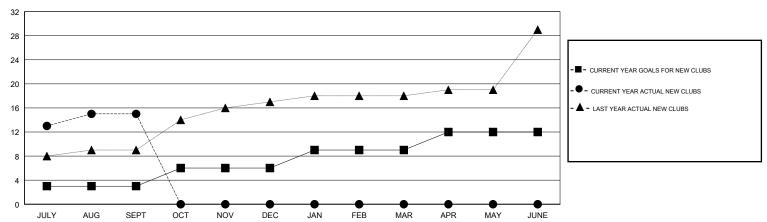

#### GOALS AND ACTUAL NEW CLUBS CUMULATIVE

# GMT: N S SANKAR LOCATION INDIA GMT CA Clubs Members

|               | Club          | s           |               | Members               |                           |                         |                                              |  |
|---------------|---------------|-------------|---------------|-----------------------|---------------------------|-------------------------|----------------------------------------------|--|
|               | RESULTS FOR   | R 2018-2019 |               | RESULTS FOR 2018-2019 |                           |                         |                                              |  |
| QUARTER       | NEW CLUB GOAL | NEW CLUBS   | DROPPED CLUBS | QUARTER               | MEMBER GROWTH NET<br>GOAL | MEMBER GROWTH<br>ACTUAL | DROPPED MEMBERS ACTUAL (including transfers) |  |
| JULY/AUG/SEPT | 3             | 15          | 1             | JULY/AUG/SEPT         | 460                       | 783                     | 186                                          |  |
| OCT/NOV/DEC   | 3             | 0           | 0             | OCT/NOV/DEC           | 310                       | 0                       | 0                                            |  |
| JAN/FEB/MAR   | 3             | 0           | 0             | JAN/FEB/MAR           | 310                       | 0                       | 0                                            |  |
| APR/MAY/JUNE  | 3             | 0           | 0             | APR/MAY/JUNE          | -140                      | 0                       | 0                                            |  |